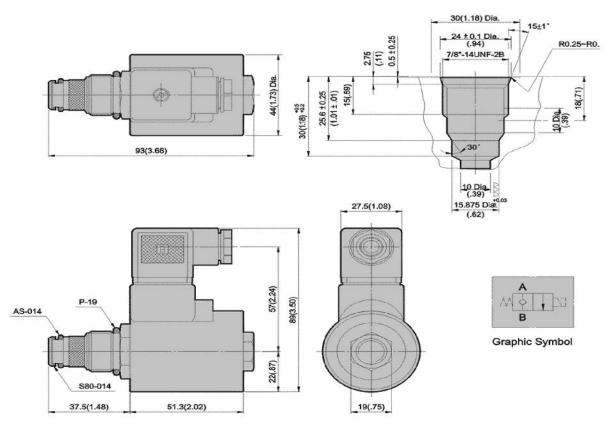

8)               | 210 (3000)                   | -20°C ∼ 120°C<br>-4°F ∼ 248°F     | 0.2<br>(0.44)<br>with coil | Y: Lead<br>Wires(2)             |

## **Dimensions:**



## Ratings

| Close<br>Noi | rmal<br>d – NC<br>rmal<br>i – NO | Max. Flow<br>lpm(USgpm) | Max.<br>Pressure<br>bar(PSI) | Operating<br>Temperature<br>Range | Weight<br>kg(lbs)          | Terminations<br>N: DIN |
|--------------|----------------------------------|-------------------------|------------------------------|-----------------------------------|----------------------------|------------------------|
| NC           | NO                               | 40 (10.57)              | 210 (3000)                   | -20°C ~ 120°C<br>-4°F ~ 248°F     | 0.4<br>(0.88)<br>with coil | 43650                  |

**Dimensions:**