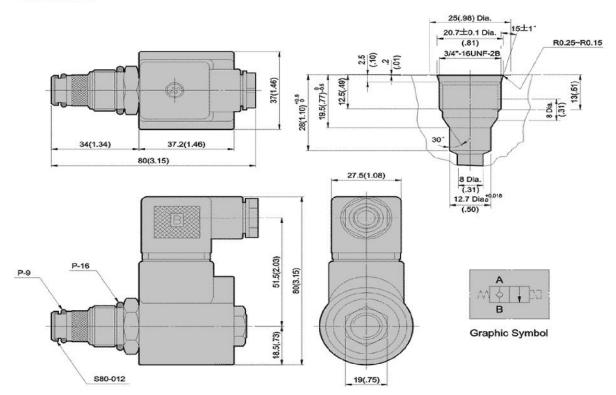

| OM: with Manual   |                  |
|                  | <b>D2:</b> DC 24V                   | 1                 |                  |

## Ratings

| Close<br>Norma | rmal<br>d – NC<br>al Open<br>NO | Max. Flow<br>lpm(USgpm) | Max.<br>Pressure<br>bar(PSI) | Operating<br>Temperature<br>Range | Weight<br>kg(lbs)          | Terminations<br>N: DIN<br>43650 |
|----------------|---------------------------------|-------------------------|------------------------------|-----------------------------------|----------------------------|---------------------------------|
| NC             | NO                              | 20 (5.28)               | 210 (3000)                   | -20°C ∼ 120°C<br>-4°F ∼ 248°F     | 0.2<br>(0.44)<br>with coil | Y: Lead<br>Wires(2)             |

## **Dimensions:**



## Ratings

| Close<br>Noi | rmal<br>d – NC<br>rmal<br>i – NO | Max. Flow<br>lpm(USgpm) | Max.<br>Pressure<br>bar(PSI) | Operating<br>Temperature<br>Range | Weight<br>kg(lbs)          | Terminations<br>N: DIN |
|--------------|----------------------------------|-------------------------|------------------------------|-----------------------------------|----------------------------|------------------------|
| NC           | NO                               | 40 (10.57)              | 210 (3000)                   | -20°C ~ 120°C<br>-4°F ~ 248°F     | 0.4<br>(0.88)<br>with coil | 43650                  |

**Dimensions:**